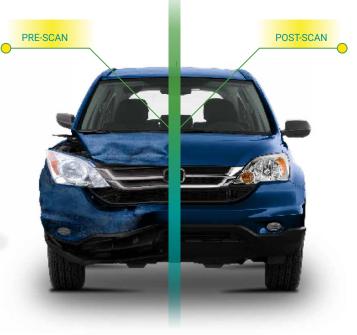

#### **Pre & Post Repair Scanning**

Self directed aftermarket QuickScan™ or OEM-validated remote scanning performed by our factory trained technicians on all major US, Asian and European vehicle brands. After each OEM scan, get a live technician to help explain the results and next-steps for the vehicle repair.