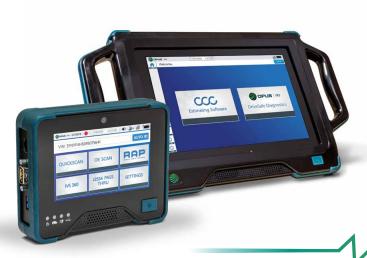

#### **Pre & Post Repair Scanning**

Self directed aftermarket QuickScan™ or OEM-validated remote scanning performed by our factory trained technicians on all major US, Asian and European vehicle brands. After each OEM scan, get a live technician to help explain the results and next-steps for the vehicle repair.

#### **CCC ONE**® **Software Integration**

Save time per repair with a direct integration to CCC ONE. Scan reports and invoices feed directly into the vehicle's work file so they can be sent directly to Allstate. Invoice delivery requires CCC® Repair Workflow shop management.

#### **Remote Technical Support**

Live repair guidance from 100+ OE-trained brand-specific Master Technicians who can remote directly into the vehicle and provide repair assistance.

#### **ADAS Calibrations**

Remote programming, calibration and component initialization performed at your shop.